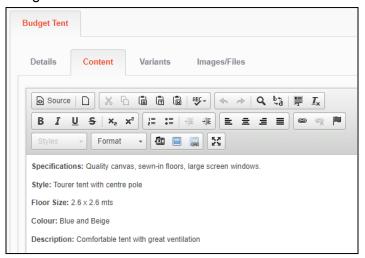

 The product Title and the information on the Content tab appear on the Equipment page listings.

- You should also upload an Image for each Product. The sizes of the existing product images are fine.
- Once you've created all the Products that can be booked or should be shown on the Equipment page, you're ready to start editing Events