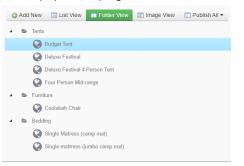

## **Products**

From the left navigation, go to Sales > Products

 Switch the way the list view looks by choosing between List View, Folder View and Image View.

• The Folder view groups Products by Category. These are the main categories used on the Equipment page and the Event Portal home page.